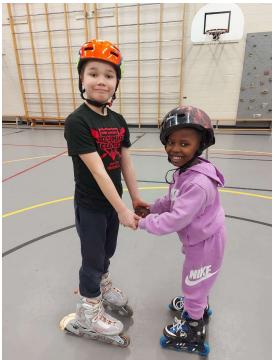

### **Inline Skating**

Students participated in inline skating during gym class recently. Thank you, Mrs. Krause, for organizing this activity for our students!