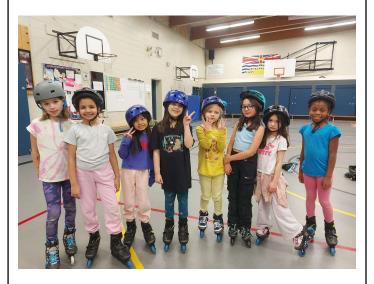

### **Inline Skating**

Students participated in inline skating during gym class recently. Thank you, Mrs. Krause, for organizing this activity for our students!