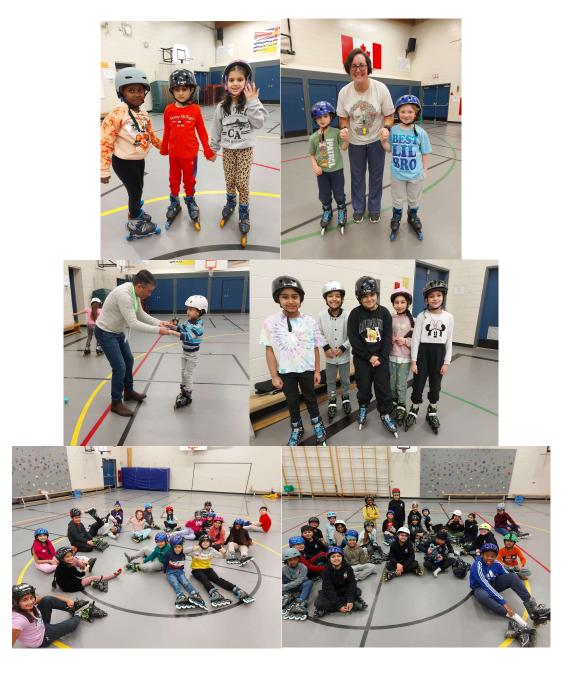

## **Inline Skating**

Students participated in inline skating during gym class recently. PAC generously covered half the cost of the activity fees to make costs more affordable for families. Thank you Mrs. Krause for organizing this activity for our students!