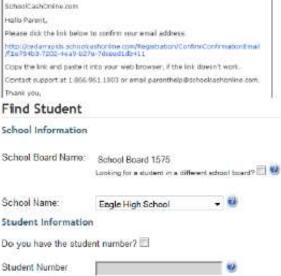

### Step 2: Confirmation Email

A registration confirmation email will be forwarded to you. Click on the link provided inside the email to confirm your email and School Cash Online account.

The confirmation link will open the School Cash Online site prompting you to sign into your account. Use your email address and password just created with your account.

### Step 3: Find Student

#### Note: Student Number is Not Required

This step will connect your children to your account.

- a) Enter the School Board Name
- b) Enter the School Name
- c) Enter Your Child's Name & Birth Date
- d) Select Continue
- e) On the next page confirm that you are related to the child, check in the Agree box and select Continue
- f) Your child has been added to your account