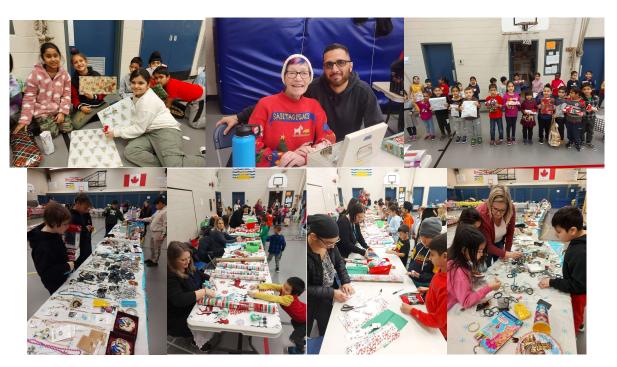

#### **PAC Christmas Market**

Thank you PAC for organizing an amazing Christmas Market for our students and families this past December. Thank you to all families who made generous donations to our market. Students were so excited to shop for special presents to gift their family and friends!

#### **December Fun**