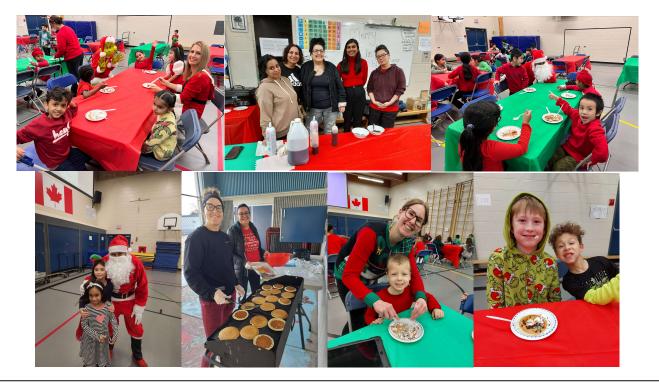

## **PAC Waffle Breakfast**

To celebrate the holiday, PAC hosted a delicious waffle breakfast for students. Santa & The Grinch joined in on the fun!

#### **December Fun**